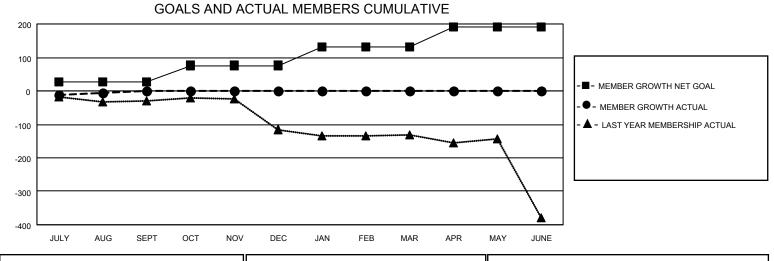

## GAT MONTHLY MEMBERSHIP PROGRESS REPORT

**Multiple District 16** 

LOCATION: NEW JERSEY

Results as of: 8/31/2020

| Clubs                 |               |           |               | Members               |                          |                         |                                                    |  |  |
|-----------------------|---------------|-----------|---------------|-----------------------|--------------------------|-------------------------|----------------------------------------------------|--|--|
| RESULTS FOR 2020-2021 |               |           |               | RESULTS FOR 2020-2021 |                          |                         |                                                    |  |  |
| QUARTER               | NEW CLUB GOAL | NEW CLUBS | DROPPED CLUBS | QUARTER M             | EMBER GROWTH NET<br>GOAL | MEMBER GROWTH<br>ACTUAL | DROPPED<br>MEMBERS ACTUAL<br>(including transfers) |  |  |
| JULY/AUG/SEPT         | 0             | 0         | 4             | JULY/AUG/SEPT         | r 26                     | 92                      | 71                                                 |  |  |
| OCT/NOV/DEC           | 1             | 0         | 0             | OCT/NOV/DEC           | 50                       | 0                       | 0                                                  |  |  |
| JAN/FEB/MAR           | 3             | 0         | 0             | JAN/FEB/MAR           | 55                       | 0                       | 0                                                  |  |  |
| APR/MAY/JUNE          | 2             | 0         | 0             | APR/MAY/JUNE          | 60                       | 0                       | 0                                                  |  |  |