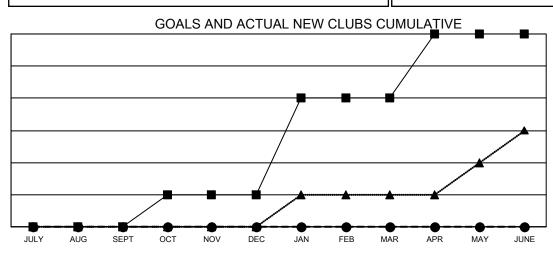

## GAT MONTHLY MEMBERSHIP PROGRESS REPORT

**Multiple District 16** 

LOCATION: NEW JERSEY

Results as of: 8/31/2020

| Clubs                 |               |           |               | Members               |                          |                         |                                                    |  |  |
|-----------------------|---------------|-----------|---------------|-----------------------|--------------------------|-------------------------|----------------------------------------------------|--|--|
| RESULTS FOR 2020-2021 |               |           |               | RESULTS FOR 2020-2021 |                          |                         |                                                    |  |  |
| QUARTER               | NEW CLUB GOAL | NEW CLUBS | DROPPED CLUBS | QUARTER M             | EMBER GROWTH NET<br>GOAL | MEMBER GROWTH<br>ACTUAL | DROPPED<br>MEMBERS ACTUAL<br>(including transfers) |  |  |
| JULY/AUG/SEPT         | 0             | 0         | 4             | JULY/AUG/SEPT         | r 26                     | 92                      | 71                                                 |  |  |
| OCT/NOV/DEC           | 1             | 0         | 0             | OCT/NOV/DEC           | 50                       | 0                       | 0                                                  |  |  |
| JAN/FEB/MAR           | 3             | 0         | 0             | JAN/FEB/MAR           | 55                       | 0                       | 0                                                  |  |  |
| APR/MAY/JUNE          | 2             | 0         | 0             | APR/MAY/JUNE          | 60                       | 0                       | 0                                                  |  |  |